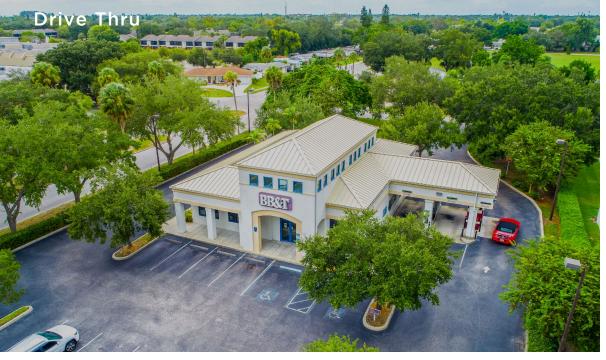

**CBRE** 

BB&T Television Marian Marian Marian 10741

B B & T B A N K

MODERN STYLE CONSTRUCTION WITH THREE DRIVE-THRU LANES

# BUILDING SIZE: 3,404 SF LAND ACRES: 0.98 AC

CBRE, Inc., as exclusive listing agent, is pleased to offer the following prime property for lease:

### **PROPERTY HIGHLIGHTS**

- **PARKING:** 28 spaces (8.2 spaces per 1,000 SF leased)
- FRONTAGE: Approximately 150 feet on Cortez Road W
- **DEPTH:** Approximately 284 feet
- **YEAR BUILT:** 2003
- This former BB&T location is positioned directly across the street from a high volume Walmart Supercenter at the signalized intersection of 44th Avenue W/Cortez Road W (27,000 VPD) & Cape Vista Drive
- Located just one mile east of the exciting Lake Flores mixed-use development which will encompass 1,300 acres and is estimated to have 6,500 homes, 2 million SF of retail, 1 million SF of office, and 500 hotel rooms
- Cortez Road is the main thoroughfare through Bradenton with vibrant and strong performing national best-in-class tenants within two miles including Marshalls, Homegoods, Ulta, Dick's Sporting Goods, Best Buy, Lowe's, Home Depot, Burlington, Conn's Electronics, Bed Bath & Beyond, Ross, Five Below, Sprouts Farmers Market, and LA Fitness