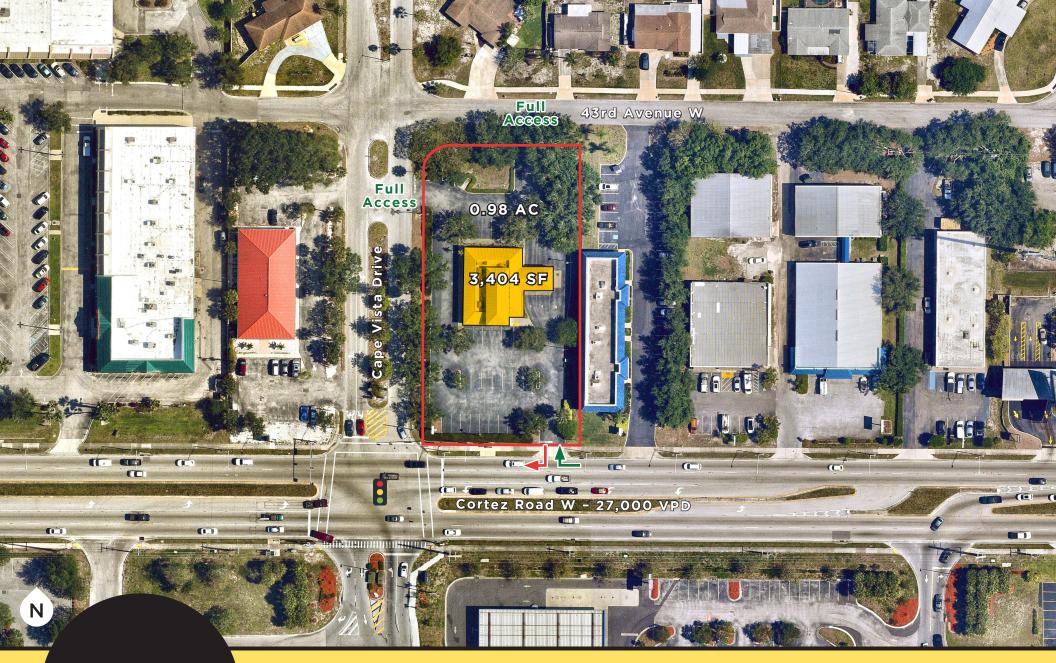

# BUILDING SIZE: 3,404 SF LAND ACRES: 0.98 AC

CBRE, Inc., as exclusive listing agent, is pleased to offer the following prime property for lease:

# SITE PLAN & DEMOGRAPHICS

### AVAILABILITY: 3,404 SF | 0.98 AC

### **PROPERTY HIGHLIGHTS**

- **PARKING:** 28 spaces (8.2 spaces per 1,000 SF leased)
- FRONTAGE: Approximately 150 feet on Cortez Road W
- **DEPTH:** Approximately 284 feet
- **YEAR BUILT:** 2003
- This former BB&T location is positioned directly across the street from a high volume Walmart Supercenter at the signalized intersection of 44th Avenue W/Cortez Road W (27,000 VPD) & Cape Vista Drive
- Located just one mile east of the exciting Lake Flores mixed-use development which will encompass 1,300 acres and is estimated to have 6,500 homes, 2 million SF of retail, 1 million SF of office, and 500 hotel rooms
- Cortez Road is the main thoroughfare through Bradenton with vibrant and strong performing national best-in-class tenants within two miles including Marshalls, Homegoods, Ulta, Dick's Sporting Goods, Best Buy, Lowe's, Home Depot, Burlington, Conn's Electronics, Bed Bath & Beyond, Ross, Five Below, Sprouts Farmers Market, and LA Fitness