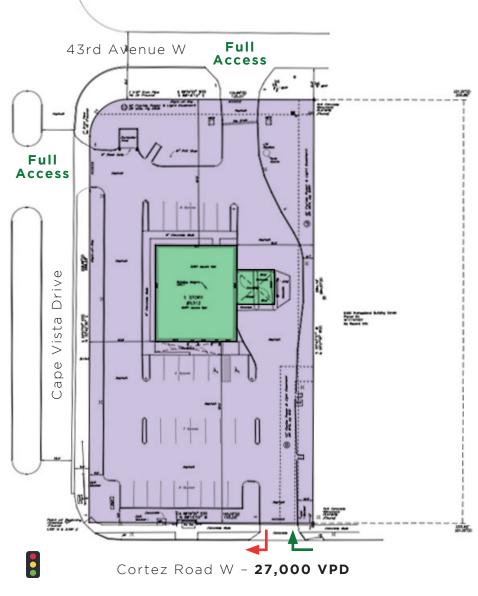

# SITE PLAN & DEMOGRAPHICS

### AVAILABILITY: 3,404 SF | 0.98 AC

### **PROPERTY HIGHLIGHTS**

- **PARKING:** 28 spaces (8.2 spaces per 1,000 SF leased)
- FRONTAGE: Approximately 150 feet on Cortez Road W
- **DEPTH:** Approximately 284 feet
- **YEAR BUILT:** 2003
- This former BB&T location is positioned directly across the street from a high volume Walmart Supercenter at the signalized intersection of 44th Avenue W/Cortez Road W (27,000 VPD) & Cape Vista Drive
- Located just one mile east of the exciting Lake Flores mixed-use development which will encompass 1,300 acres and is estimated to have 6,500 homes, 2 million SF of retail, 1 million SF of office, and 500 hotel rooms
- Cortez Road is the main thoroughfare through Bradenton with vibrant and strong performing national best-in-class tenants within two miles including Marshalls, Homegoods, Ulta, Dick's Sporting Goods, Best Buy, Lowe's, Home Depot, Burlington, Conn's Electronics, Bed Bath & Beyond, Ross, Five Below, Sprouts Farmers Market, and LA Fitness