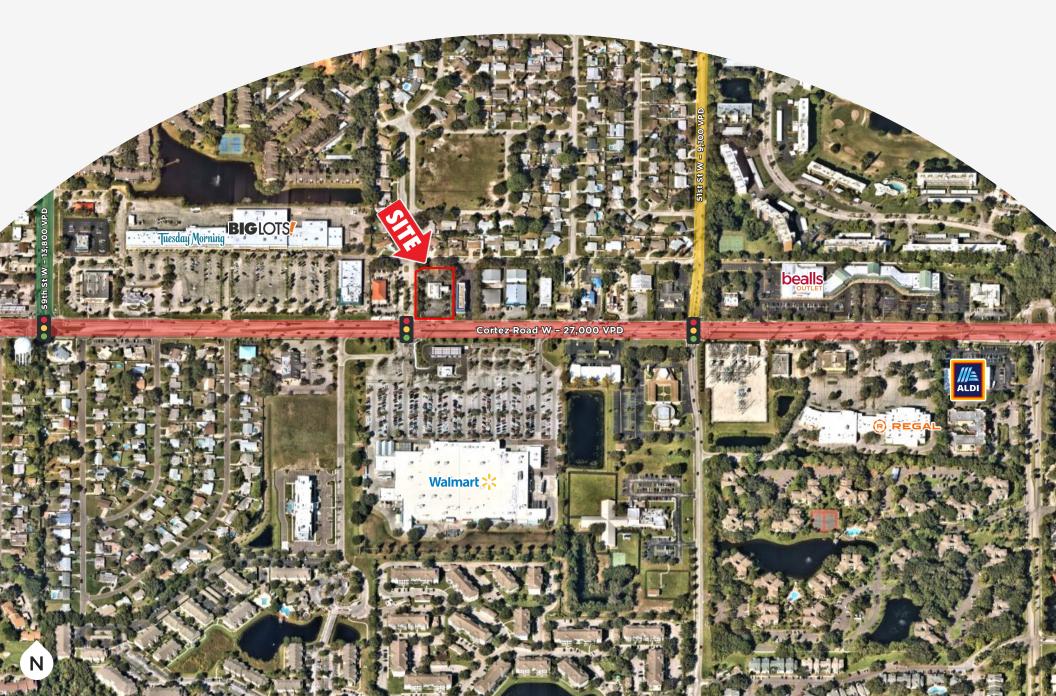

### **PROPERTY HIGHLIGHTS**

- **PARKING:** 28 spaces (8.2 spaces per 1,000 SF leased)
- FRONTAGE: Approximately 150 feet on Cortez Road W
- **DEPTH:** Approximately 284 feet
- **YEAR BUILT:** 2003
- This former BB&T location is positioned directly across the street from a high volume Walmart Supercenter at the signalized intersection of 44th Avenue W/Cortez Road W (27,000 VPD) & Cape Vista Drive
- Located just one mile east of the exciting Lake Flores mixed-use development which will encompass 1,300 acres and is estimated to have 6,500 homes, 2 million SF of retail, 1 million SF of office, and 500 hotel rooms
- Cortez Road is the main thoroughfare through Bradenton with vibrant and strong performing national best-in-class tenants within two miles including Marshalls, Homegoods, Ulta, Dick's Sporting Goods, Best Buy, Lowe's, Home Depot, Burlington, Conn's Electronics, Bed Bath & Beyond, Ross, Five Below, Sprouts Farmers Market, and LA Fitness