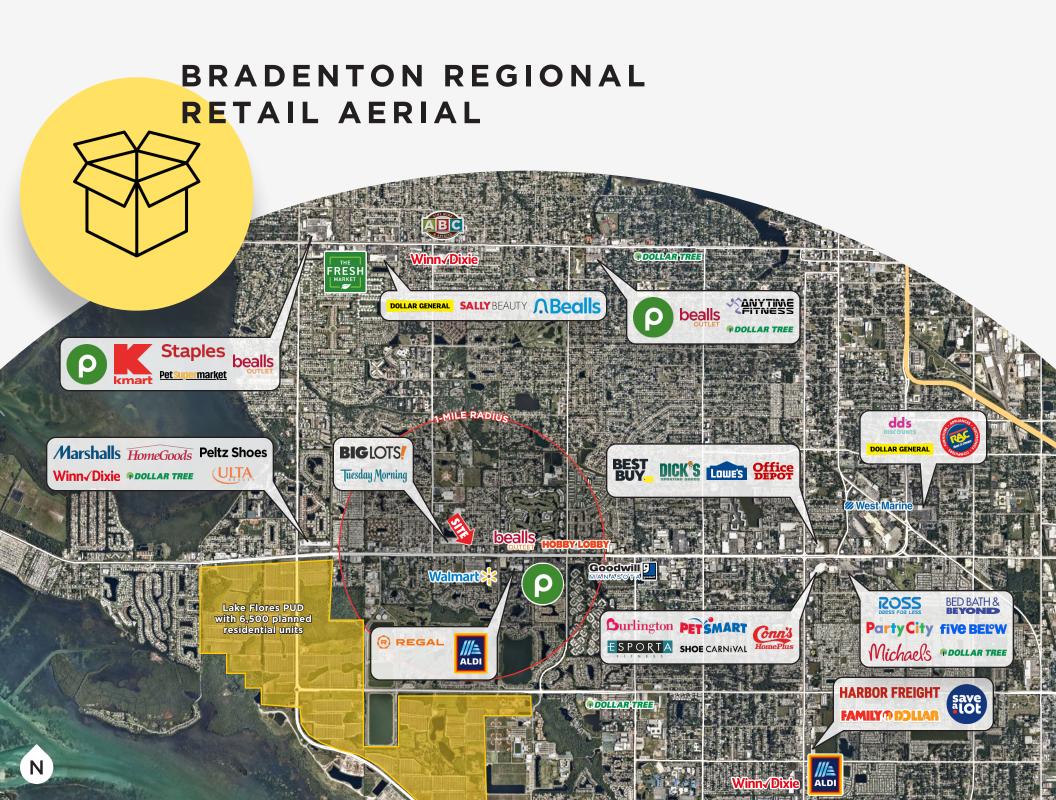

# CORTEZ ROAD W MAIN EAST-WEST THOROUGHFARE THROUGH BRADENTON

Links the stable and still growing population to the regional shopping areas

B B & T B A N K

**JR DUPELL** 813 273 8407 jr.dupell@cbre.com

JACK DUPELL 813 273 8408 jack.dupell@cbre.com

### **PROPERTY HIGHLIGHTS**

- **PARKING:** 28 spaces (8.2 spaces per 1,000 SF leased)
- FRONTAGE: Approximately 150 feet on Cortez Road W
- **DEPTH:** Approximately 284 feet
- **YEAR BUILT:** 2003
- This former BB&T location is positioned directly across the street from a high volume Walmart Supercenter at the signalized intersection of 44th Avenue W/Cortez Road W (27,000 VPD) & Cape Vista Drive
- Located just one mile east of the exciting Lake Flores mixed-use development which will encompass 1,300 acres and is estimated to have 6,500 homes, 2 million SF of retail, 1 million SF of office, and 500 hotel rooms
- Cortez Road is the main thoroughfare through Bradenton with vibrant and strong performing national best-in-class tenants within two miles including Marshalls, Homegoods, Ulta, Dick's Sporting Goods, Best Buy, Lowe's, Home Depot, Burlington, Conn's Electronics, Bed Bath & Beyond, Ross, Five Below, Sprouts Farmers Market, and LA Fitness